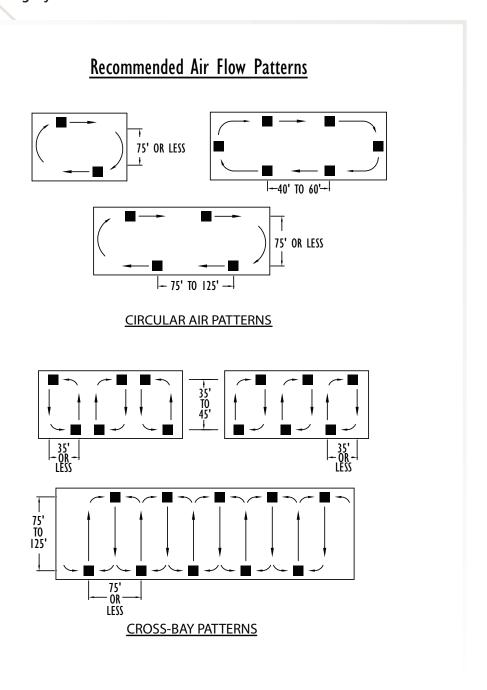

#### FREE HANGING UNDUCTED AIR CLEANING SYSTEMS

Unducted air cleaning systems consist of one or more interior air cleaners positioned in the overhead plant space to create a planned air circulation airflow pattern. This method effectively cleans the overall ambient air. Unducted systems rely on constant cleaning and mixing of the entire area volume to remove contaminants. Unducted systems never remove 100% of the contaminants. The objective of this method is to achieve a substantial contaminant reduction at steady-state levels. Unducted systems will typically provide an estimated 65 to 85% contaminate reduction. The percentage reduction is base on the number of air changes provided by the unducted air cleaning system.