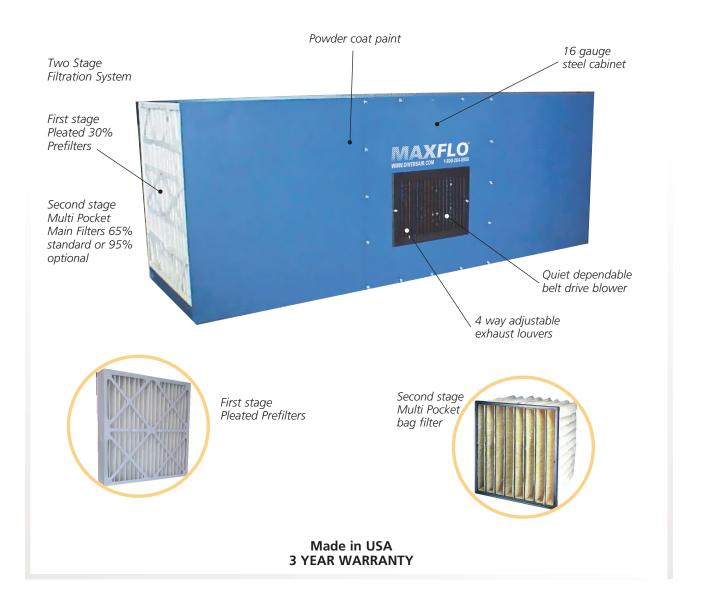

#### **OUTSTANDING MAXFLO D SERIES FEATURES**

Ideal for automotive industry, welding shops, vocational schools, training facilities, laboratories, wood working shops, metal transforming industries, batching and powder processes.

#### **MAXFLO D-30 SERIES SPECIFICATIONS**

16 GAUGE STEEL CABINET FINISHED WITH A DARK BLUE CHEMICAL RESISTANT POLYURETHANE PAINT, DIRECT DRIVE, TWO-SPEED MOTOR WITH 12', 16 GAUGE POWER CORD AND FOLIR WAY INDIVIDIALLY ADJUSTABLE READES