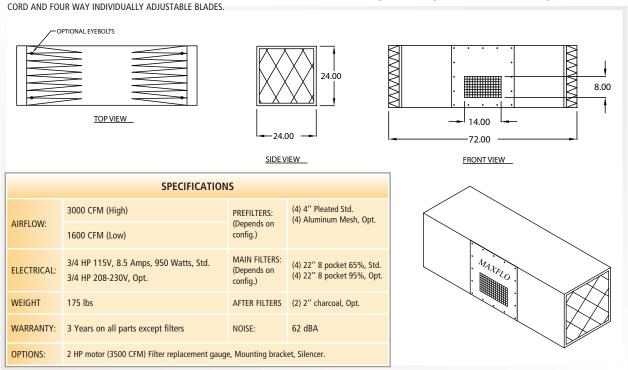

#### **MAXFLO D-30 SERIES SPECIFICATIONS**

16 GAUGE STEEL CABINET FINISHED WITH A DARK BLUE CHEMICAL RESISTANT POLYURETHANE PAINT, DIRECT DRIVE, TWO-SPEED MOTOR WITH 12', 16 GAUGE POWER CORD AND FOLIR WAY INDIVIDIALLY ADJUSTABLE READES